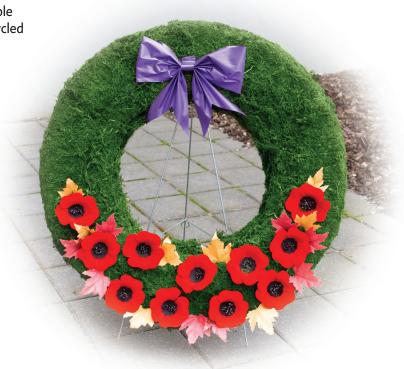

## Wreath & Cross:

Wreath and Cross, item # 200508, 200514, 200520, 200524 and 200535, are composed of the following items:

- · Carton paper core, natural moss, jute or paper ties.
- · Poppy is composed of paper with cotton velvet, a bamboo leaf stem, the middle part is non-woven fabric, cotton string, and plaster.
- · Maple leaves are composed of paper with bamboo leaf stem.

· Bow is made from polypropylene non-biodegradable components and will need to be removed and recycled as per individual waste management.