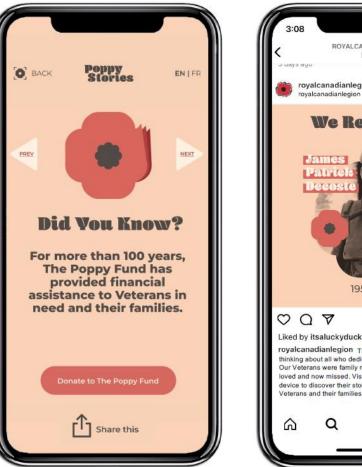

# **Poppy Stories**

- Following last year's success, 50 new stories have been developed for 2023
- Focus on fallen Peacekeepers to commemorate 75 years of Peacekeeping

# **Poppy Stories**

- 22,500 postcards have been distributed by VAC to schools across the country to promote this program
- Tent cards have been distributed to Branches through Provincial Commands
- Social sharing option has been added