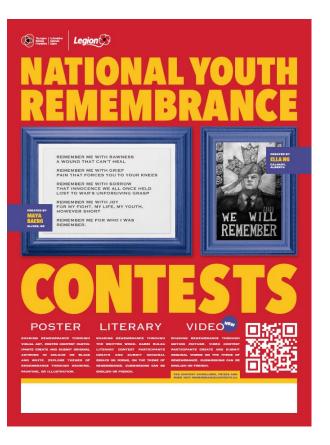

#### **National Youth Remembrance Contests**

- Important updates to the National Youth Remembrance Contests have been made
- What's New?
  - A fresh new look
  - A new name of the Literary Contest
  - An updated program booklet and poster
  - A new website: www.RemembranceContests.ca
  - A new Video Contest

### **New Look and Name**

- Now collectively known as:
  - National Youth Remembrance Contests
- Three contests:
  - Poster Contest
  - Rabbi Bulka Literary Contest
  - Video Contest