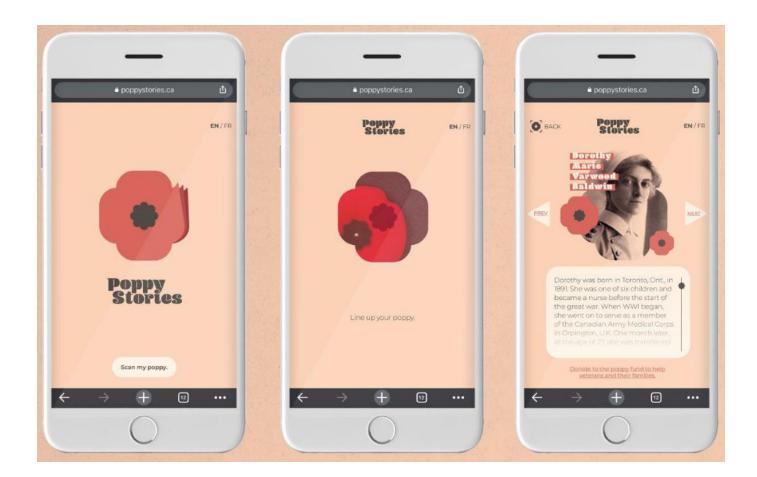

### **Poppy Stories**

# **Poppy Stories**

- Following last year's success, 50 new stories have been developed for 2023
- Focus on fallen Peacekeepers to commemorate 75 years of Peacekeeping

# **Poppy Stories**

- 22,500 postcards have been distributed by VAC to schools across the country to promote this program
- Tent cards have been distributed to Branches through Provincial Commands
- Social sharing option has been added