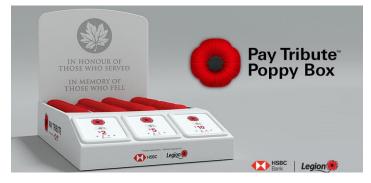

# **Pay Tribute**

- Year 4 of offering an additional fundraising channel for Canadians to donate through tap-enabled Pay Tribute boxes
- 1,000 boxes will be distributed to 380 Legion Branches and 127 HSBC Bank Canada branches
- Training sessions, including box set-up, troubleshooting, dashboard and best practices, are being offered from 17-19 October
  - Email to sign up for preferred session will be sent out today
  - If you do not receive this email, please contact poppycampaign@legion.ca
- Please ensure that Pay Tribute boxes are returned immediately following the Poppy Campaign to avoid late fees