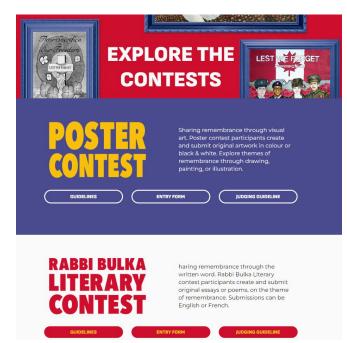

### **New Look and Name**

- Now collectively known as:
  - National Youth Remembrance Contests
- Three contests:
  - Poster Contest
  - Rabbi Bulka Literary Contest
  - Video Contest