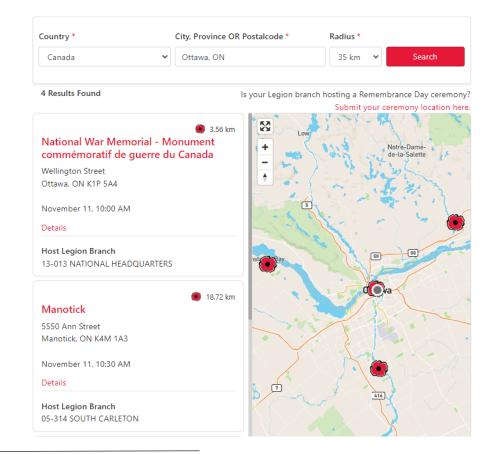

### **Remembrance Day Ceremony Locator**

- Help Canadians attend their local Remembrance Day Ceremony
- All Branches hosting or supporting a Remembrance Day Ceremony are encouraged to submit events details online at: www.Legion.ca/add-your-ceremony
- National television and radio public service announcements have been developed to invite listeners to visit www.Legion.ca/ceremony to find their local Remembrance Day Ceremony
- Share these public service announcements with broadcasters in your area. Available on the Poppy Campaign webpage: http://portal.legion.ca/2023-campaign