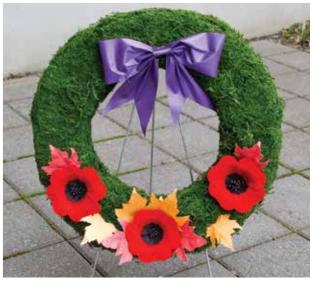

## **MEMORIAL WREATHS**

200524 - #24 Wreath

200514 - #14 Wreath

200508 - #8 Wreath

The placing of a memorial wreath in respect for the Fallen is a time honoured tradition. The Royal **Canadian Legion offers** a selection of wreaths in several sizes, as well as memorial crosses and other specialty items to suit commemorative ceremonies and services in both public and private settings.