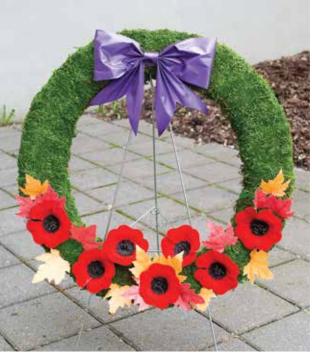

## **MEMORIAL WREATHS**

200524 - #24 Wreath

200514 - #14 Wreath

200508 - #8 Wreath

The placing of a memorial wreath in respect for the Fallen is a time honoured tradition. The Royal **Canadian Legion offers** a selection of wreaths in several sizes, as well as memorial crosses and other specialty items to suit commemorative ceremonies and services in both public and private settings.

The #14, #20 and #24 wreaths can be enhanced with a customized inscription ribbon.

All wreaths and crosses come with a wire display stand included.

200520 - #20 Wreath

200571 - Inscription Ribbon