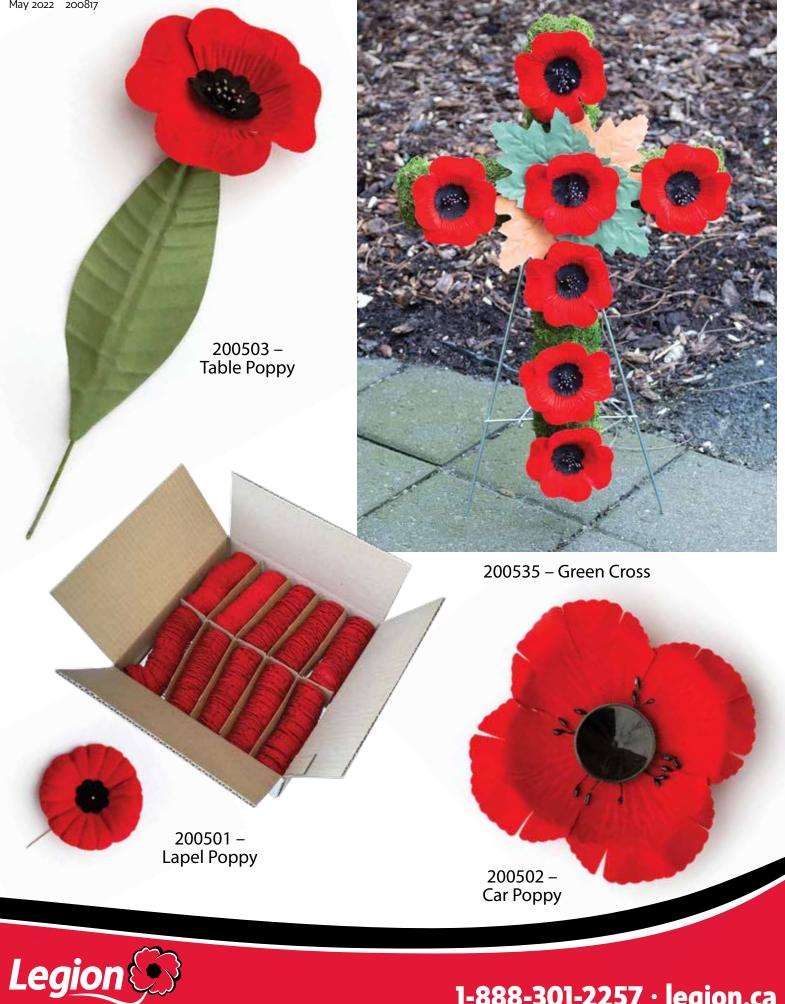

## **MEMORIAL WREATHS**

200524 - #24 Wreath

200514 - #14 Wreath

200508 - #8 Wreath

The placing of a memorial wreath in respect for the Fallen is a time honoured tradition. The Royal **Canadian Legion offers** a selection of wreaths in several sizes, as well as memorial crosses and other specialty items to suit commemorative ceremonies and services in both public and private settings.

The #14, #20 and #24 wreaths can be enhanced with a customized inscription ribbon.

All wreaths and crosses come with a wire display stand included.

200520 - #20 Wreath

200571 - Inscription Ribbon