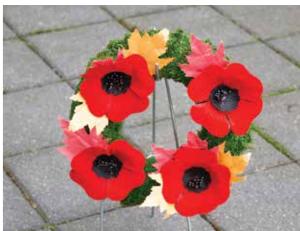

## **MEMORIAL WREATHS**

200524 - #24 Wreath

200514 - #14 Wreath

200508 - #8 Wreath

The placing of a memorial wreath in respect for the Fallen is a time honoured tradition. The Royal **Canadian Legion offers** a selection of wreaths in several sizes, as well as memorial crosses and other specialty items to suit commemorative ceremonies and services in both public and private settings.