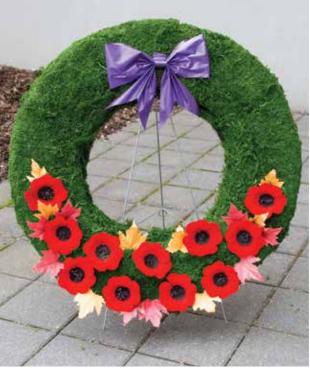

## **MEMORIAL WREATHS**

200524 - #24 Wreath

200514 - #14 Wreath

200508 - #8 Wreath

The placing of a memorial wreath in respect for the Fallen is a time honoured tradition. The Royal **Canadian Legion offers** a selection of wreaths in several sizes, as well as memorial crosses and other specialty items to suit commemorative ceremonies and services in both public and private settings.